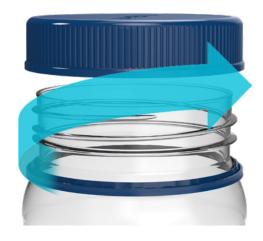

# A recyclable tamper-evident wide mouth closure for home care and food & beverage products

The new wide mouth closure from Jabil simplifies tamper proofing with an external tamper evidence break away band. By removing the need for an additional seal, the wide mouth closure reduces waste and improves filling and production efficiency. Our wide mouth closure is made to be recyclable while still providing secure barrier seals between the container and closure, keeping product safe and fresh. With the Jabil wide mouth closure, consumers can be confident their product is safe and sanitary without the hassle of peeling non-recyclable seals.

#### PRODUCT FEATURES

- · Leak Proof
- · External Tamper Evidence Break Away Band
- High Oxygen & Moisture Barrier Available
- Designed to Fit Industry-Standard Neck Finish
- · Custom Sizing Available

©Jabil Inc. 2023. All Rights Reserved. FACT SHEET

Jabil's Tamper-Evident Wide Mouth Closure is your next all-in-one solution that optimizes tamper evidence, convenience, and sustainability.

EXTERNAL TAMPER EVIDENCE BREAK AWAY BAND

NO LINER REQUIRED

DESIGNED TO FIT INDUSTRY-STANDARD NECK FINISH