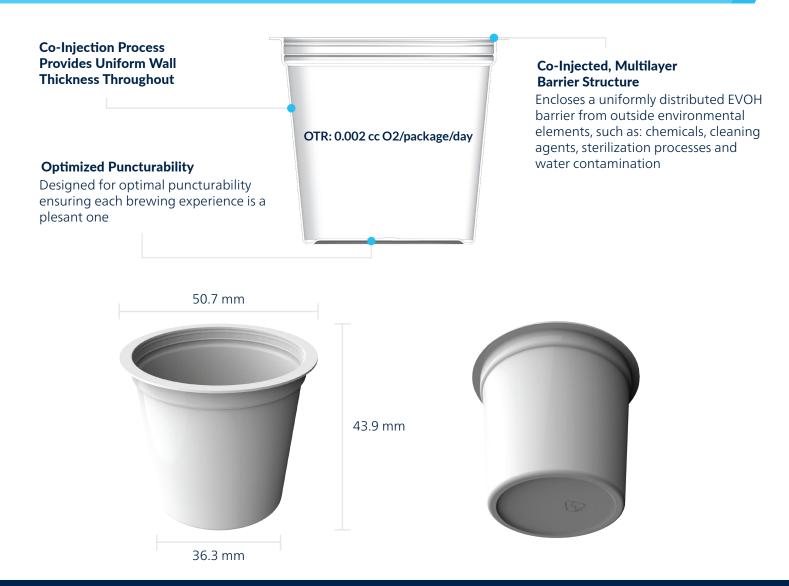

## **PLATFORM FEATURES**

Precision Injection Molding

Uniform EVOH Distribution

Alternative Material Ready

Encapsulated Barrier Protection

Our cups ensure lasting product freshness for coffee and other hot beverages because our superior barrier protection keeps water and oxygen out, and product flavor and freshness in. We do that by offering the advantages of co-injection technology to coffee manufacturers ensuring sustainability, product quality, packaging consistency and overall high performance.

- Encapsulated Barrier Protection
- Less Need for EVOH
- Uniform Wall Thickness
- SQF Edition 8.1 FSC 27 Certified

Consider the Brewer Compatible Single Serve Cup, a more sustainable and efficient solution for single-serve coffee.