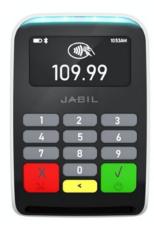

# YT-Key<sup>™</sup>

The YT-Key™ is a beautiful mPOS that is super easy to integrate and securely handles all payments for your business. Fully compliant with PCI and EMV payment standards, the YT-Key™ can also be customized to promote your brand.

#### Interfaces

- Keypad
  - 0-9 numerical keys
  - Clear/cancel button (red)
  - Confirm/return/ok button (green)
  - Clear button (yellow)
  - Power button using long keypress on green button
- Display
  - 320x240 resolution (QVGA), 16bpp (RGB565)
  - 2.4" LCD TFT-TN
  - Luminance: 200 Cd/m2
- LEDs: 4 leds for payment notifications
- Buzzer for audible notifications