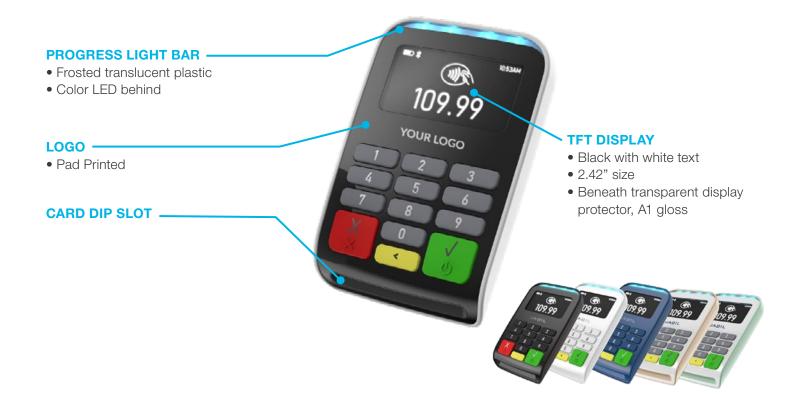

## **DISPLAY**

• 2.42-inch 320x240 TFT

#### Interfaces

- Keypad
  - 0-9 numerical keys
  - Clear/cancel button (red)
  - Confirm/return/ok button (green)
  - Clear button (yellow)
  - Power button using long keypress on green button
- Display
  - 320x240 resolution (QVGA), 16bpp (RGB565)
  - 2.4" LCD TFT-TN
  - Luminance: 200 Cd/m2
- LEDs: 4 leds for payment notifications
- Buzzer for audible notifications

#### **Device**

- Weight 130 g
- Size 116.5x75.4x19.25 mm