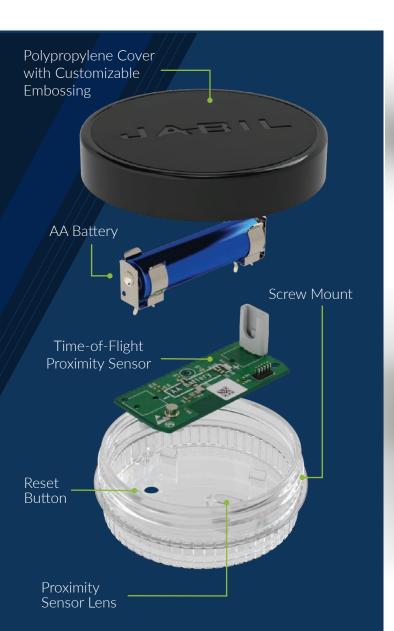

Cyclops is a turnkey connected device platform that transforms everyday consumer packaging by using sensors and connected technologies to auto-replenish product exactly when the consumer needs it.

At just 72mm diameter and 26mm thickness, Cyclops is small but mighty. With a temperature and humidity sensor and an infrared time-of-flight proximity sensor, Cyclops measures the quality of the product as well as the remaining amount with millimeter accuracy. Once the product level falls below the reorder threshold, an auto-replenishment is triggered, meaning new product is on the way.

A single AA battery is all that is required to power Cyclops for an entire year. The battery powers the system-on-chip, Wi-Fi connectivity, sensing, and the indicator LED. Once consumers install the device and connect it to the Jabil companion app, they can relax knowing they'll never run out of product, and never have an excess.