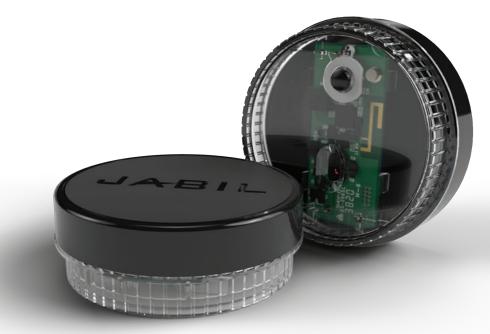

Cyclops is a turnkey connected device platform that transforms everyday consumer packaging by using sensors and connected technologies to auto-replenish product exactly when the consumer needs it.

At just 72mm diameter and 26mm thickness, Cyclops is small but mighty. With a temperature and humidity sensor and an infrared time-of-flight proximity sensor, Cyclops measures the quality of the product as well as the remaining amount with millimeter accuracy. Once the product level falls below the reorder threshold, an auto-replenishment is triggered, meaning new product is on the way.

A single AA battery is all that is required to power Cyclops for an entire year. The battery powers the system-on-chip, Wi-Fi connectivity, sensing, and the indicator LED. Once consumers install the device and connect it to the Jabil companion app, they can relax knowing they'll never run out of product, and never have an excess.